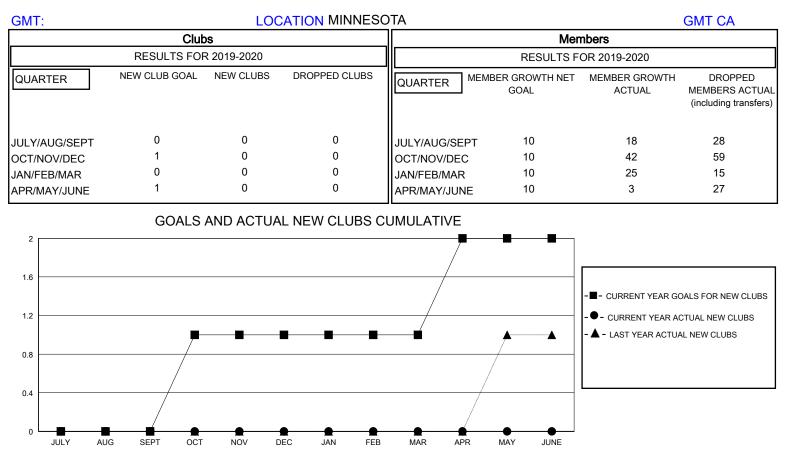

## MONTHLY MEMBERSHIP PROGRESS REPORT

District 5M 11

Results as of: 6/30/2020





| DROPPED CLUBS: 0 |     | 33 CLUBS OF 63 ADDED 1 OR MORE<br>NEW MEMBERS | GENDER DISTRIBUTION                |                |     |
|------------------|-----|-----------------------------------------------|------------------------------------|----------------|-----|
|                  |     |                                               | MALE                               | 1,216 (70.90%) |     |
|                  |     |                                               | FEMALE                             | 499 (29.10%)   |     |
| DROPPED MEMBERS  |     |                                               |                                    |                |     |
| DECEASED         | 22  | CLICK HERE FOR CUMULATIVE<br>MEMBERSHIP DATA  | TOTAL FAMILY UNIT MEMBERS          |