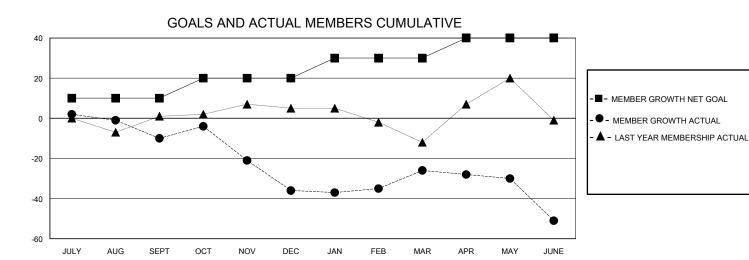

## MONTHLY MEMBERSHIP PROGRESS REPORT

District 5M 11

Results as of: 6/30/2020





| DROPPED CLUBS: 0 |     | 33 CLUBS OF 63 ADDED 1 OR MORE<br>NEW MEMBERS | GENDER DISTRIBUTION                |                |     |
|------------------|-----|-----------------------------------------------|------------------------------------|----------------|-----|
|                  |     |                                               | MALE                               | 1,216 (70.90%) |     |
|                  |     |                                               | FEMALE                             | 499 (29.10%)   |     |
| DROPPED MEMBERS  |     |                                               |                                    |                |     |
| DECEASED         | 22  | CLICK HERE FOR CUMULATIVE<br>MEMBERSHIP DATA  | TOTAL FAMILY UNIT MEMBERS          |